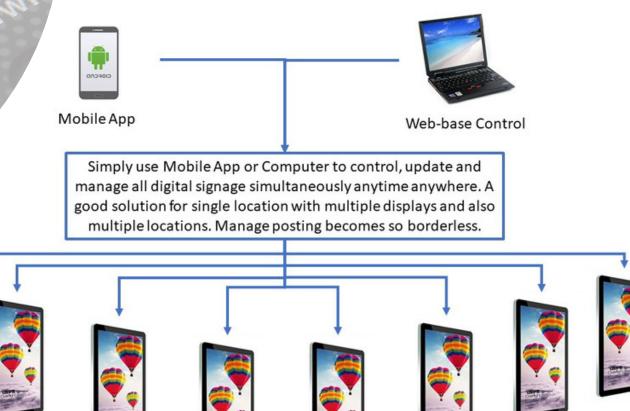

Duel Screen Signage
Cameras

Outdoor Digital Signage

Interactive Service Terminal

The time consuming printing of poster, high logistic distribution cost, lack of flexibility to change the poster design are now 100% resolved by the digital signage with centralized control. Each signage can also cater for several posters like slide show.