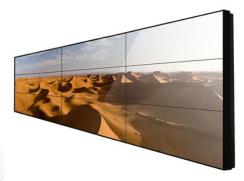

# digital signage

**Smart Fitting Mirror** 

Hot Item for Apparel Sector. Smart fitting allow you to try clothes on in a second

Interactive Connected Display

State of the art technology to combine 4K multiple displays seamlessly. Interactive touch-screen feature is also embarked.